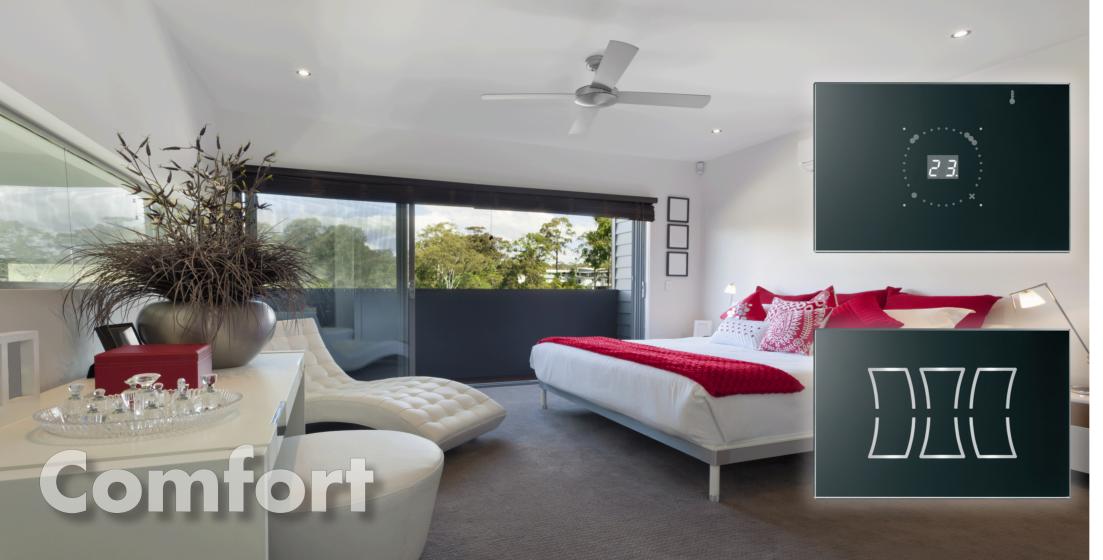

## INTELLIGENT, DISTINCTIVE DESIGN

Good lighting and mood setting can easily transform the feel of a room as well as it functioning more energy efficiently.

The sleek design hides away the technology, without compromise to any of its functionality. Each faceplate can be uniquely programmed to suit your individual room's requirements.