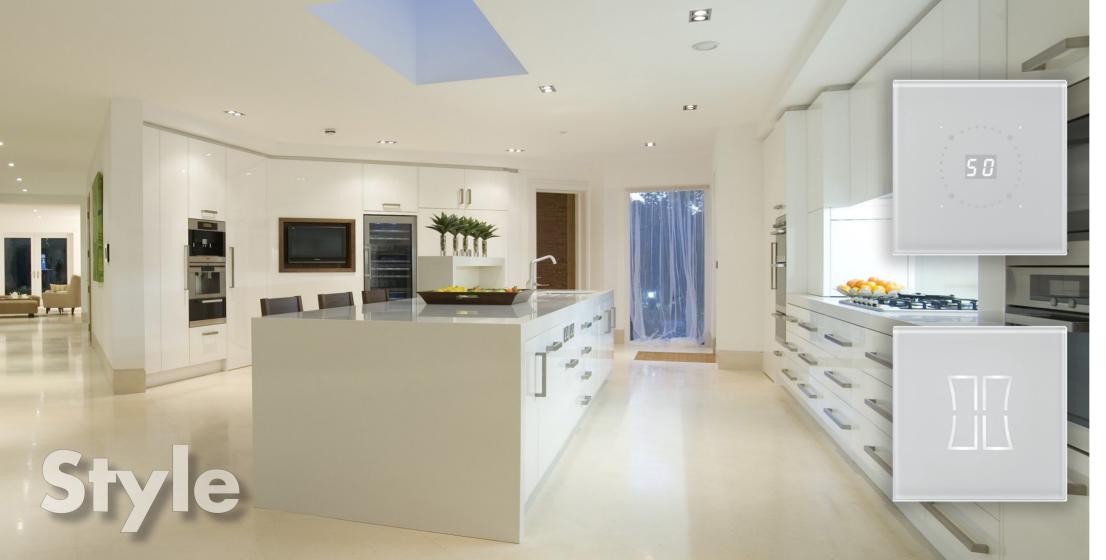

## INTELLIGENT, DISTINCTIVE DESIGN

Good lighting and mood setting can easily transform the feel of a room as well as it functioning more energy efficiently.

The sleek design hides away the technology, without compromise to any of its functionality. Each faceplate can be uniquely programmed to suit your individual room's requirements.